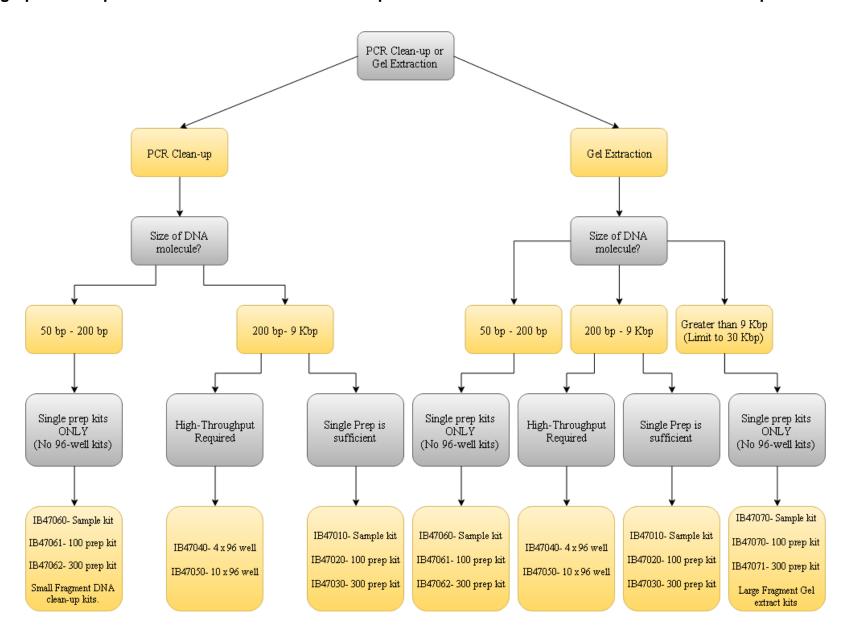

This graph is a helpful tool to determine what kit to acquire. Some kits can be used for both PCR Clean-up & Gel Extraction.