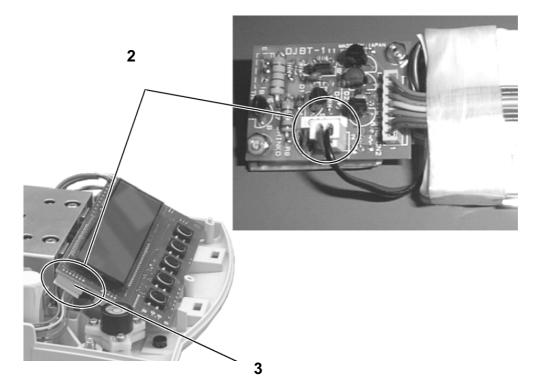

## To install rechargeable battery:

• Loosen and remove both fastening screws (1)

 Remove the rechargeable battery from the packaging and begin by connecting the electric power supply to the circuit board of the rechargeable battery (2). Subsequently set up the plug-in connection to the computer circuit board (3) of the balance (CN5).