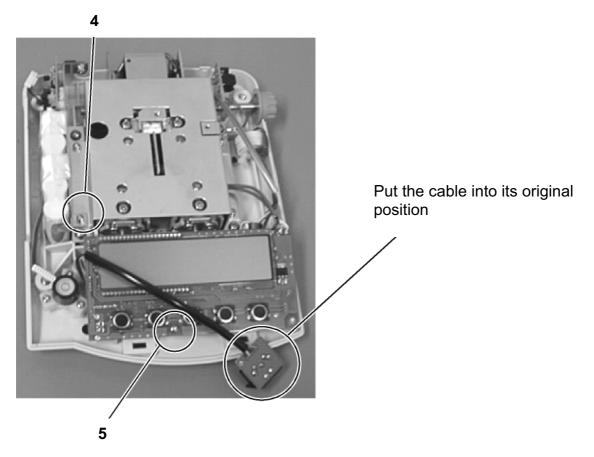

• The rechargeable battery is placed on the left side of the housing in such a way that it can be screwed onto the balance through the existing mounting using the screw (4) loosened previously. Press lightly into the housing prior to this, (there is only one correct installation possibility). Now also re-attach the display using the loosened screw (5).