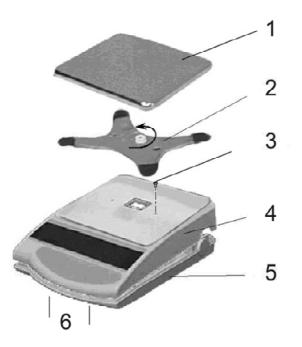

## KERN EG-A04 for models with max $\leq$ 820 g

#### How to remove the case:

- Disconnect the balance from the mains
- Remove weighing plate (1) and carrier of weighing plate (2)
- Remove both screws to the left and right of the bracket guide (3)

• Release both retaining hooks (6) on the lower housing section (5) and carefully remove the upper housing section (4) to the rear (please observe the upper housing section guides on the back of the balance).