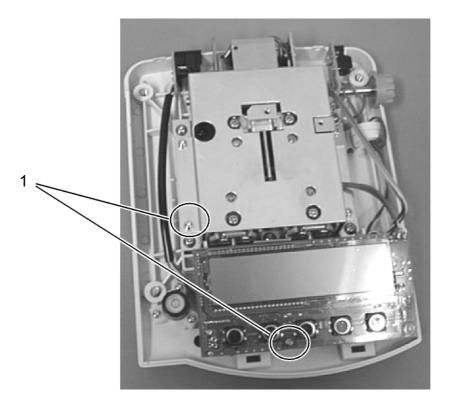

## To install rechargeable battery:

• Loosen and remove both fastening screws (1)

 Remove the rechargeable battery from the packaging and begin by connecting the electric power supply to the circuit board of the rechargeable battery (2). Subsequently set up the plug-in connection to the computer circuit board (3) of the balance (CN5).