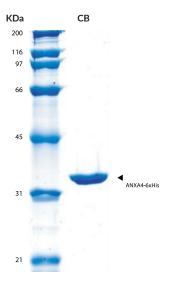

# **Quality control:**

- ✓ SDS-PAGE stained with Coomassie Blue (CB).
- ✓ Immunobloting (WB).
- ✓ Peptide fingerprinting by MALDI-TOF-TOF mass spectrometry.

**Figure 8.1.:** Example of Quality control for Human Annexin A4 (ANXA4) recombinant protein.