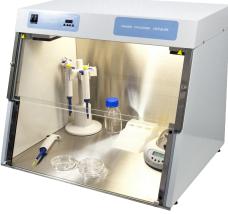

## UV cabinet UVT-B-AR - economy PCR UV cabinet

Economy bench-top model for protection against contamination during a variety of DNA/RNA procedures, with dual UV lamp protection.

- UV surface irradiation via single 25W 254nm open UV lamp
- Patented high intensity UV air cleaner 25 m<sup>3</sup>/hour cleaner recirculator continuous air flow with 1cm UV irradiation distance
- UV exposure control 24 hour digital timer
- Built-in power socket
- UV protection UV protective film on glass panels

Convenient, easy to use digital timer for accurate control of UV exposure.

White lamp provides local illumination of the workplace to optimise visual control during operations.

Shock proof glass front, stainless steel sides, metal framework and stainless steel work surface.

Patented built-in UV cleaner recirculator prevents unwanted contamination and protects the user from direct UV light during manipulation.

Second UV lamp disinfects the working area, inactivating DNA/ RNA fragments during 15-30 min of exposure. Automatic switch-off when door is opened.

Contains an integral power socket .

**Quiet operation** (33 - 37dBa) and low energy consumption (67W).

#### **Applications:**

 Life-science - germicidal and virucidal, inhibition of DNA and RNA contamination, applications requiring no residual decontaminants such as disinfectants, operations with DNA/RNA amplicons, microbial research