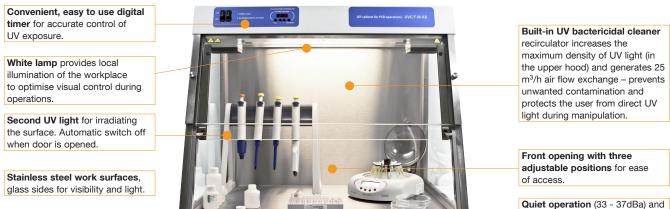

Convenient, easy to use digital timer for accurate control of UV exposure.

White lamp provides local illumination of the workplace to optimise visual control during operations.

Front opening with three adjustable positions for ease of access.

**Second UV light** for irradiating the surface. Automatic switch off when door is opened.

Built-in UV cleaner recirculator increases the maximum density of UV light and generates 25 m<sup>3</sup>/h air flow exchange – prevents unwanted contamination and protects the user from direct UV light (in the upper hood) during manipulation.