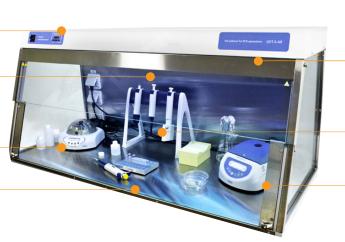

## UVT-S-AR double PCR workstation – stainless steel

Large capacity stainless steel UV cabinet with additional space for equipment and accessories to allow for more comfortable and convenient working in PCR applications. Dual UV lamp protection

- Robust construction with large, 1.2m x 0.52m working area
- UV surface irradiation dual 30W 254nm UV lamp
- Patented high intensity UV air cleaner 25 m<sup>3</sup>/hour cleaner recirculator continuous air flow with 1cm UV irradiation distance
- UV protection UV-protective film on glass panels
- UV exposure control 24 hour digital timer
- 3 built-in power sockets

Convenient, easy to use digital timer for accurate control of UV exposure.

White lamp provides local illumination of the workplace to optimise visual control during operations.

Front opening with three adjustable positions for ease of access.

**Second UV light** for irradiating the surface. Automatic switch off when door is opened.

Built-in UV cleaner recirculator increases the maximum density of UV light and generates 25 m<sup>3</sup>/h air flow exchange – prevents unwanted contamination and protects the user from direct UV light (in the upper hood) during manipulation.

Ample additional space for equipment and comfortable working.

**Quiet operation** (33 - 37dBa) and low energy consumption (150W).

Applications:

 Life-science - germicidal and virucidal, inhibition of DNA and RNA contamination, applications requiring no residual decontaminants such as disinfectants, operations with DNA/RNA amplicons, microbial research