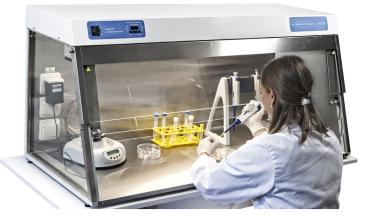

## UVT-S-AR double PCR workstation – stainless steel

Large capacity stainless steel UV cabinet with additional space for equipment and accessories to allow for more comfortable and convenient working in PCR applications. Dual UV lamp protection

- Robust construction with large, 1.2m x 0.52m working area
- UV surface irradiation dual 30W 254nm UV lamp
- Patented high intensity UV air cleaner 25 m<sup>3</sup>/hour cleaner recirculator continuous air flow with 1cm UV irradiation distance
- UV protection UV-protective film on glass panels
- UV exposure control 24 hour digital timer
- 3 built-in power sockets

Ample additional space for equipment and comfortable working.

**Quiet operation** (33 - 37dBa) and low energy consumption (150W).

Applications:

 Life-science - germicidal and virucidal, inhibition of DNA and RNA contamination, applications requiring no residual decontaminants such as disinfectants, operations with DNA/RNA amplicons, microbial research