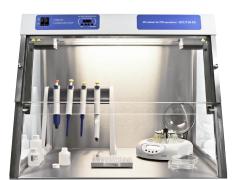

# UVC/T-M-AR – stainless steel general purpose PCR UV cabinet

Robust general purpose stainless steel UV cabinet designed for clean operations with DNA samples, with dual UV lamp protection.

- UV surface irradiation via single 25W 254nm open UV lamp
- Patented high intensity UV air cleaner 25 m<sup>3</sup>/hour cleaner recirculator continuous air flow with 1cm UV irradiation distance
- UV protection UV-protective film on glass panels
- UV exposure control 24 hour digital timer

**Quiet operation** (33 - 37dBa) and low energy consumption (67W).

#### **Applications:**

 Life-science - germicidal and virucidal, inhibition of DNA and RNA contamination, applications requiring no residual decontaminants such as disinfectants, operations with DNA/RNA amplicons, microbial research

Convenient, easy to use digital timer for accurate control of UV exposure.

White lamp provides local illumination of the workplace to optimise visual control during operations.

Shock proof glass front, stainless steel sides, metal framework and stainless steel work surface.

Patented built-in UV cleaner recirculator prevents unwanted contamination and protects the user from direct UV light during manipulation.

Second UV lamp disinfects the working area, inactivating DNA/ RNA fragments during 15-30 min of exposure. Automatic switch-off when door is opened.