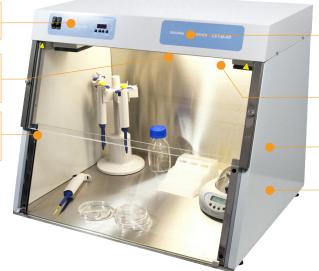

# UVC/T-M-AR – stainless steel general purpose PCR UV cabinet

Robust general purpose stainless steel UV cabinet designed for clean operations with DNA samples, with dual UV lamp protection.

- UV surface irradiation via single 25W 254nm open UV lamp
- Patented high intensity UV air cleaner 25 m<sup>3</sup>/hour cleaner recirculator continuous air flow with 1cm UV irradiation distance
- UV protection UV-protective film on glass panels
- UV exposure control 24 hour digital timer

**Quiet operation** (33 - 37dBa) and low energy consumption (67W).

Convenient, easy to use digital timer for accurate control of UV exposure.

White lamp provides local illumination of the workplace to optimise visual control during operations.

Shock proof glass front, stainless steel sides, metal framework and stainless steel work surface.

Patented built-in UV cleaner recirculator prevents unwanted contamination and protects the user from direct UV light during manipulation.

Second UV lamp disinfects the working area, inactivating DNA/ RNA fragments during 15-30 min of exposure. Automatic switch-off when door is opened.

Contains an integral power socket .

**Quiet operation** (33 - 37dBa) and low energy consumption (67W).