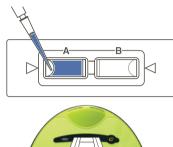

### 1. Load sample & insert slide

- Mix well the 10 µL of sample and the 10 µL of 0.4% trypan blue stain using a pipette.
- Load 10 µL of the sample mixture on EVE™ Cell counting slide (side A) using a pipette.
- Insert the slide into the slide port of the instrument, sample side (side A) first.