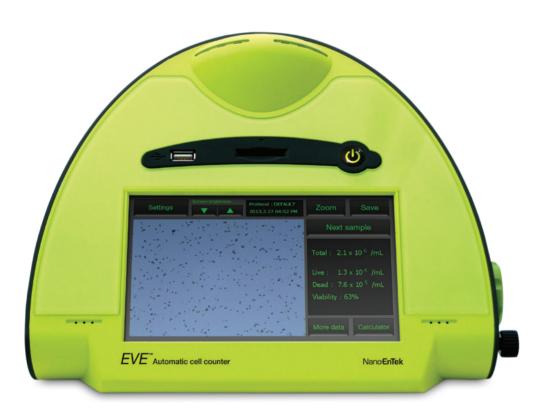

**EVE**<sup>TM</sup>

### Automatic cell counter

## $EVE^{\scriptscriptstyle{\mathrm{TM}}}$ , Automatic cell counter

Instructions for using  $EVE^{TM}$ , Automatic cell counter described below. For detailed instructions, refer to the manual supplied with  $EVE^{TM}$  or download the manual from <a href="https://www.nanoentek.com">www.nanoentek.com</a>.

# Settings Prehood: OFFMAX ZOOM Out. Save

### 3. Count cells

- Press Count cells button to obtain the results.
- Record cell count.
- Press More data button to see data details as well as graphical representation of data.
- ➤ To read the second side of slide (side B), remove and turn around the slide, and repeat the 1 ~ 3 procedures with the side B.