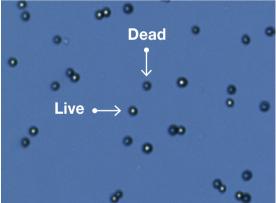

# The reference images for correct analysis

#### <Incorrect image 1>

Dead cells have bright, blue centers are counted as the live cells.