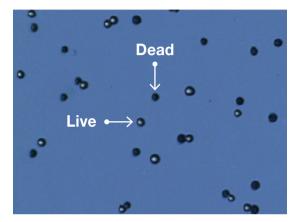

# The reference images for correct analysis

#### <Correct image>

Live cells have bright centers and dark edges.