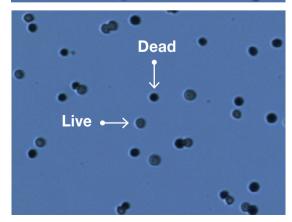

# The reference images for correct analysis

#### <Incorrect image 2>

Live cells have dark centers and are counted as the dead cells.