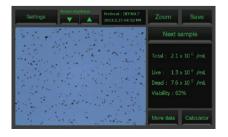

### 3. Count cells

- Press Count cells button to obtain the results.
- Record cell count.
- Press More data button to see data details as well as graphical representation of data.
- ➤ To read the second side of slide (side B), remove and turn around the slide, and repeat the 1 ~ 3 procedures with the side B.